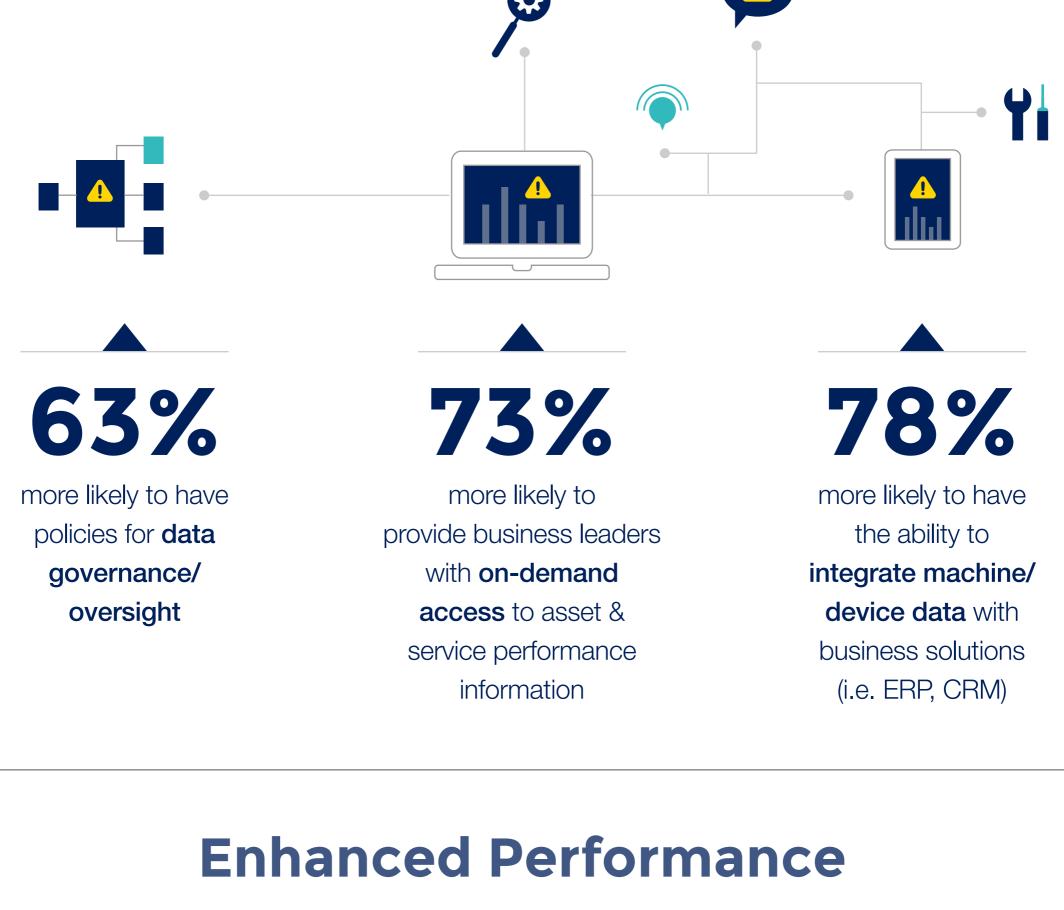

#### **Better Decisions Made in Less Time**

Companies incorporating IoT data into their key decisions are: