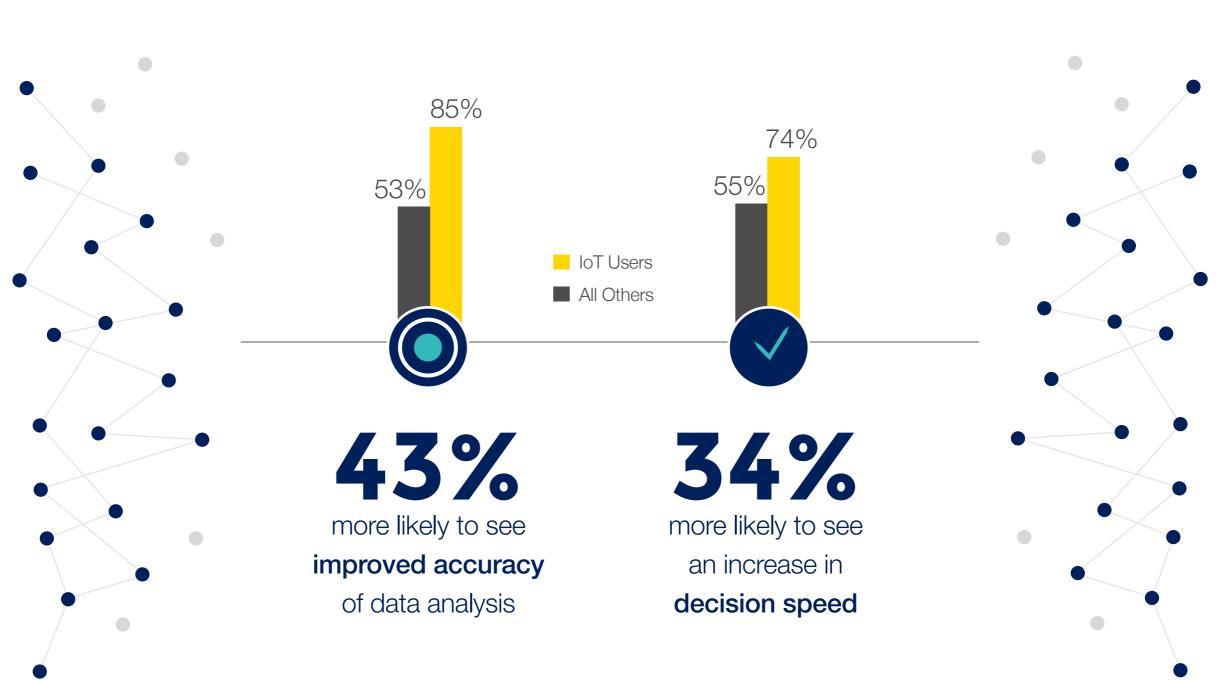

#### **Better Decisions Made in Less Time**

Companies incorporating IoT data into their key decisions are: